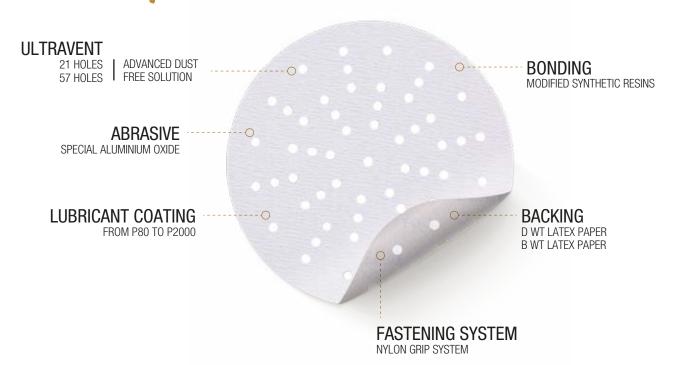

INDASA has developed a unique and highly advanced dust free solution with the scope to transform the future of machine sanding. Rhynogrip HT Line discs are available with ULTRAVENT hole configuration.

OULTRAVENT

ADVANCED DUST FREE SOLUTION