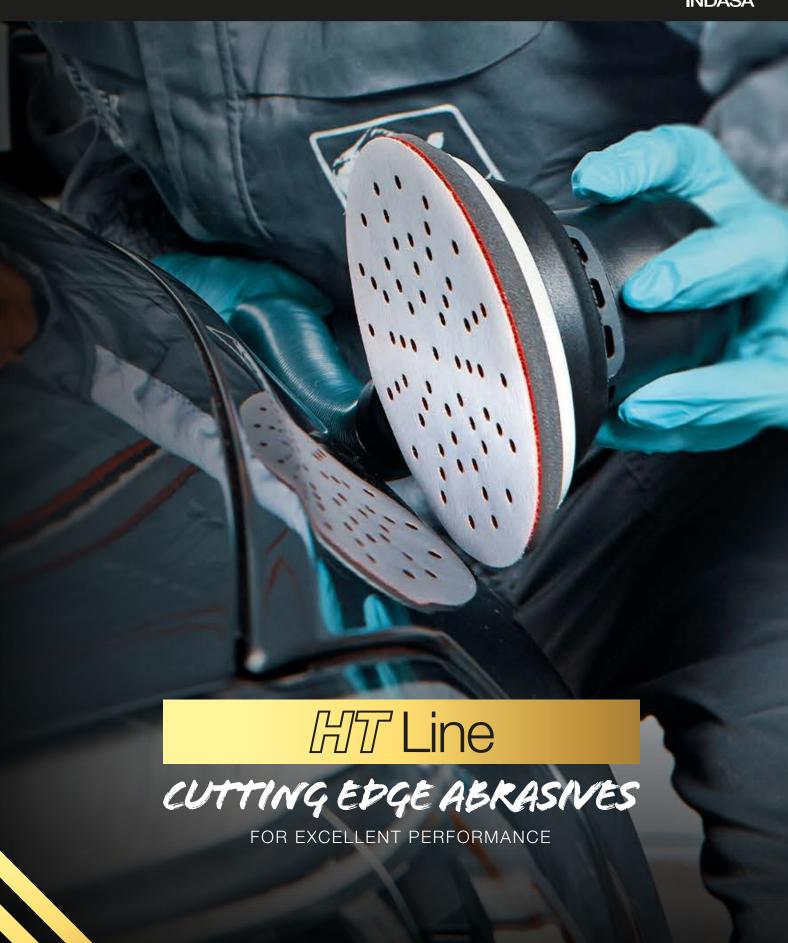

# UPGRADE YOUR EFFICIENCY WITH **OUR SANDING TECHNOLOGY**

Our High-Tech performance line was innovatively designed to meet the most demanding users.

Its new manufacturing process comprises both a special abrasive grain and a special lubricant layer, tailored to improve the effectiveness of each sanding process.

The HT Line was designed considering the needs of the trade professionals.

Its superior performance adds the value you need in any sanding project. HT Line is the cornerstone of a very comprehensive range of products aimed to increase the efficiency in the bodyshop.

# RHYNOGRIP HT Line