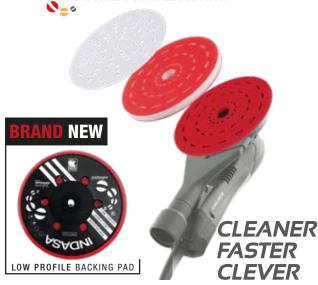

## INTELLIGENT DESIGN

# High flexibility → Adaptable for curved and contoured surfaces High initial cutting action → Rapid stock removal Uniformity of scratch pattern → Optimum substrate preparation High strength resin bond → Minimal grit shedding Advanced technology clog resistant coating → Extended working performance Nylon grip backing system → Quick and easy to fit