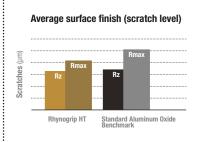

# High flexibility → Adaptable for curved and contoured surfaces High initial cutting action → Rapid stock removal Uniformity of scratch pattern → Optimum substrate preparation High strength resin bond → Minimal grit shedding Advanced technology clog resistant coating → Extended working performance Nylon grip backing system → Quick and easy to fit

# GRITRANGE

SPECIALLY DESIGNED FOR AUTOMOTIVE REFINISHING, OUR HT LINE IS AT THE FOREFRONT OF PROLONGUED PERFORMANCE AND CONSISTENCY OF FINISHING

SUPERIOR PERFORMANCE AND IMPROVED LIFETIME ACROSS SEVERAL MARKETS