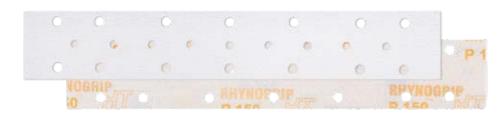

## STRIPS

70 x 127mm | 11H

70 x 198mm | 11H

115 x 230mm | 22H

70 x 420mm | 23H