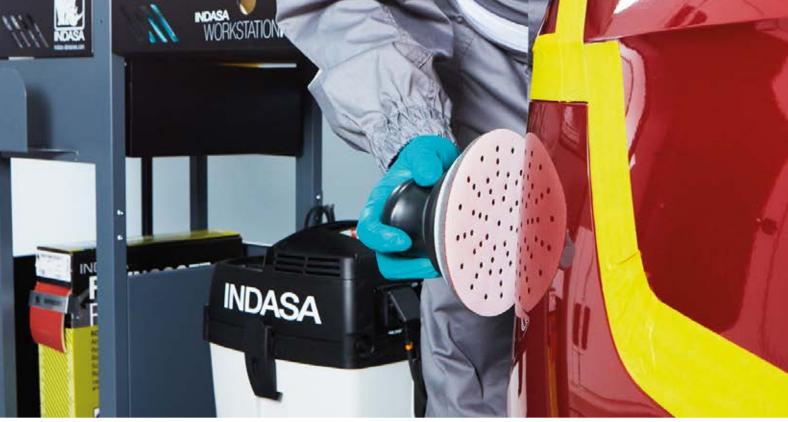

INDASA has developed a unique and highly advanced dust free solution with the scope to transform the future of machine sanding. Rhynogrip HT Line discs are available with ULTRAVENT hole configuration.

### **Recommended protection equipment**

- Safety goggles
- Safety mask
- Gloves

**SCAN THE QR CODE TO** KNOW HOW

FASTER AND SUSTAINED
SANDING POWER

THE *MASTERPIECE* FOR SURFACE PREPARATION. PROFESSIONALS **KNOW IT**.